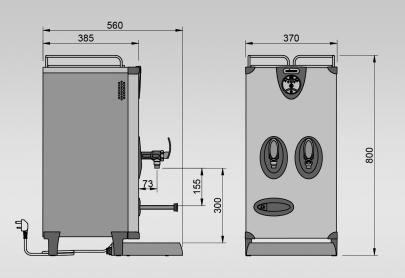

caloma

| SIZE     | REF    | CASING             | RATING | <b>CAPACITY</b><br>(including initial draw-off) | <b>DIMENSIONS</b><br>(W x D x H)         |
|----------|--------|--------------------|--------|-------------------------------------------------|------------------------------------------|
| 20 LITRE | HT3C20 | STAINLESS<br>STEEL | 3 k W  | 40 LITRES<br>PER HOUR                           | 370 x 560 x 800<br>(including drip tray) |